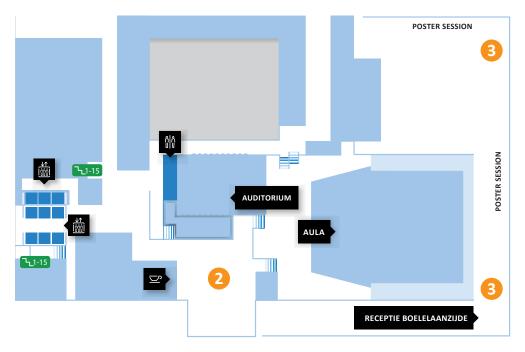

## **GROUND FLOOR**

1<sup>ste</sup> FLOOR

| 1             | REGISTRATION DESK AND BOOK STAND                  | LOWER GROUND FLOOR              | 1 <sup>ste</sup> FLOOR | 5 <sup>th</sup> FLOOR | 7 <sup>th</sup> FLOOR          | 10 <sup>th</sup> FLOOR |
|---------------|---------------------------------------------------|---------------------------------|------------------------|-----------------------|--------------------------------|------------------------|
| 2             | FOYER (coffee breaks and lunch)                   | KC-07                           | Auditorium<br>Aula     | 05A00<br>05A24        | 07A32<br>07A33                 | 10A00<br>10A20         |
| 3             | POSTER SESSION                                    | GROUND FLOOR                    | 01A27                  | 05A33                 |                                | 10A33                  |
|               | Elevator                                          | Registration desk<br>Restaurant | 2 <sup>nd</sup> FLOOR  | 6 <sup>th</sup> FLOOR | 8 <sup>th</sup> FLOOR<br>08A20 | 11 <sup>th</sup> FLOOR |
| ប៉ុស្ត្រ      | Toilet                                            | Aurora                          | 02A00                  | 06A00                 | 08A33                          | 11A24                  |
| <b>ئ</b> 1-15 | Stairs (floor 1-15)                               |                                 | 02A24<br>02A33         | 06A33                 | 9 <sup>th</sup> FLOOR          |                        |
|               | Stairs are the easiest way to move between floors |                                 |                        |                       | 09A16                          |                        |