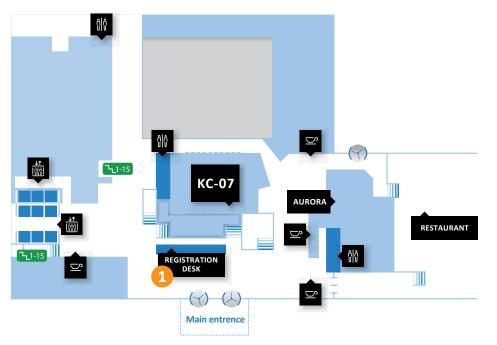

## **GROUND FLOOR**

1<sup>ste</sup> FLOOR

| 1             | REGISTRATION DESK AND BOOK STAND                  | LOWER GROUND FLOOR              | 1 <sup>ste</sup> FLOOR | 5 <sup>th</sup> FLOOR | 7 <sup>th</sup> FLOOR          | 10 <sup>th</sup> FLOOR |
|---------------|---------------------------------------------------|---------------------------------|------------------------|-----------------------|--------------------------------|------------------------|
| 2             | FOYER (coffee breaks and lunch)                   | KC-07                           | Auditorium<br>Aula     | 05A00<br>05A24        | 07A32<br>07A33                 | 10A00<br>10A20         |
| 3             | POSTER SESSION                                    | GROUND FLOOR                    | 01A27                  | 05A33                 |                                | 10A33                  |
|               | Elevator                                          | Registration desk<br>Restaurant | 2 <sup>nd</sup> FLOOR  | 6 <sup>th</sup> FLOOR | 8 <sup>th</sup> FLOOR<br>08A20 | 11 <sup>th</sup> FLOOR |
| ប៉ុស្ត្រ      | Toilet                                            | Aurora                          | 02A00                  | 06A00                 | 08A33                          | 11A24                  |
| <b>ئ</b> 1-15 | Stairs (floor 1-15)                               |                                 | 02A24<br>02A33         | 06A33                 | 9 <sup>th</sup> FLOOR          |                        |
|               | Stairs are the easiest way to move between floors |                                 |                        |                       | 09A16                          |                        |