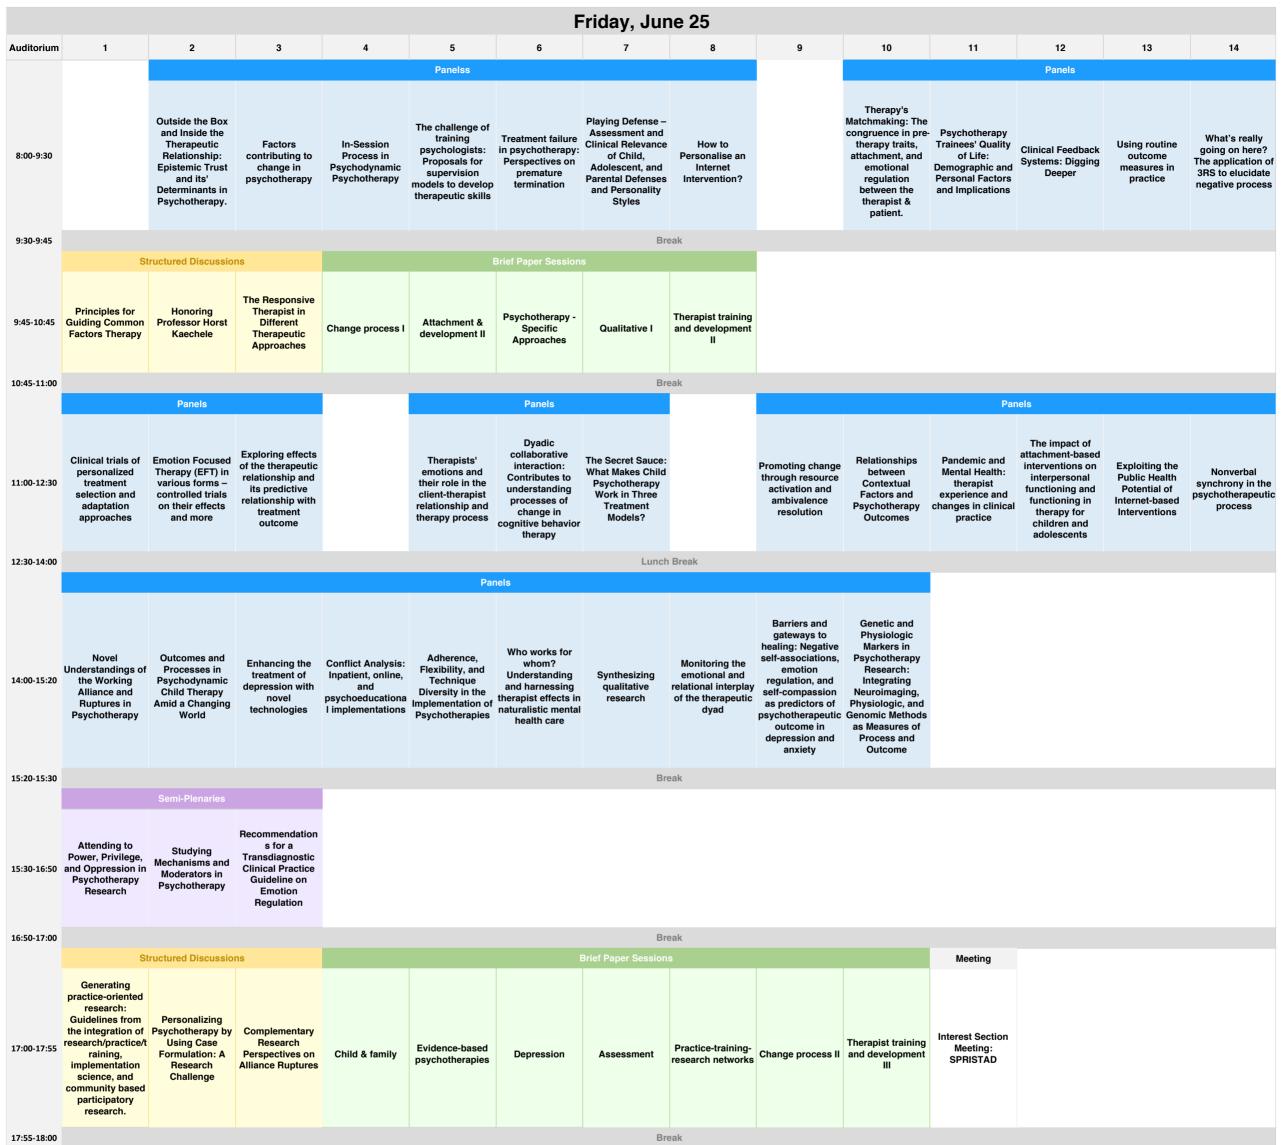

|             | "Psychotherapy<br>Research"                                                                                        |                      | research,<br>practice<br>evidence, and<br>practice research<br>network                                             | psychotherapy<br>training                                                                                                   | Alliance II                                                                                      | Ĩ                           | Alliance III                                                                                                                | Psychoanalysis | process and<br>outcome II                                                                                                                                              | Mentalization |  |  |  |
|-------------|--------------------------------------------------------------------------------------------------------------------|----------------------|--------------------------------------------------------------------------------------------------------------------|-----------------------------------------------------------------------------------------------------------------------------|--------------------------------------------------------------------------------------------------|-----------------------------|-----------------------------------------------------------------------------------------------------------------------------|----------------|------------------------------------------------------------------------------------------------------------------------------------------------------------------------|---------------|--|--|--|
| 16:25-16:30 |                                                                                                                    |                      |                                                                                                                    |                                                                                                                             |                                                                                                  |                             | Bro                                                                                                                         | eak            |                                                                                                                                                                        |               |  |  |  |
|             |                                                                                                                    |                      |                                                                                                                    |                                                                                                                             | Panels                                                                                           |                             |                                                                                                                             |                |                                                                                                                                                                        |               |  |  |  |
| 16:30-17:50 | Emotional<br>activation of<br>therapists during<br>the Facilitative<br>Interpersonal<br>Skills<br>performance task | Therapist<br>Courage | Personalizing<br>Psychotherapy<br>for Clients at<br>Risk:<br>Assessment,<br>Client<br>Experience, and<br>Treatment | Using Natural<br>Language<br>Processing and<br>Machine<br>Learning<br>Approaches to<br>Advance<br>Psychotherapy<br>Research | Adaptations of<br>psychotherapy<br>for depressed<br>patients with<br>specific<br>vulnerabilities | assessment and<br>feedback: | IMPLEMENT 2.0:<br>A<br>Comprehensive<br>Trial of Cognitive-<br>Behavioral<br>Therapy for<br>Generalized<br>Anxiety Disorder | and assessing  | Scrutiny in<br>psychotherapy<br>outcome<br>research:<br>Interindividual<br>differences in<br>treatment effects,<br>risk of bias, and<br>intensity of<br>control groups |               |  |  |  |
| 17:50-18:00 |                                                                                                                    |                      |                                                                                                                    |                                                                                                                             |                                                                                                  |                             | Bro                                                                                                                         | eak            |                                                                                                                                                                        |               |  |  |  |
| 18:00-19:00 | Past Presidential Address—After all these yearsAre we progressing?                                                 |                      |                                                                                                                    |                                                                                                                             |                                                                                                  |                             |                                                                                                                             |                |                                                                                                                                                                        |               |  |  |  |
| 19:00-19:15 | Farewell                                                                                                           |                      |                                                                                                                    |                                                                                                                             |                                                                                                  |                             |                                                                                                                             |                |                                                                                                                                                                        |               |  |  |  |
| 20:00-22:00 |                                                                                                                    |                      |                                                                                                                    |                                                                                                                             |                                                                                                  |                             | Online So                                                                                                                   | ocial Event    |                                                                                                                                                                        |               |  |  |  |