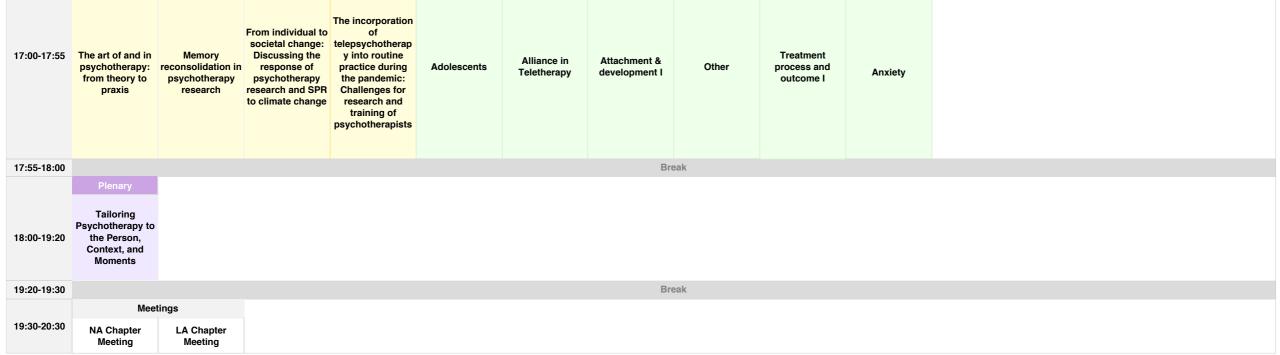

|             | Meeting                                  |                           |                                                                                   |
|-------------|------------------------------------------|---------------------------|-----------------------------------------------------------------------------------|
| 18:00-18:55 | General<br>Membership<br>Meeting         |                           |                                                                                   |
| 18:55-19:00 |                                          |                           |                                                                                   |
|             | Meeting                                  |                           |                                                                                   |
| 19:00-20:00 | Past Journal<br>Editor's Meeting         |                           |                                                                                   |
|             |                                          | Meeting                   |                                                                                   |
| 19:00-20:00 |                                          | Past President<br>Meeting |                                                                                   |
|             |                                          |                           | Meeting                                                                           |
| 19:00-20:00 |                                          |                           | Interest Section<br>Meeting<br>Child, Adolescent<br>and Family<br>Therapy (CAFTR) |
| 21:00-22:00 | Student-Post Doc<br>Virtual Trivia Night |                           |                                                                                   |