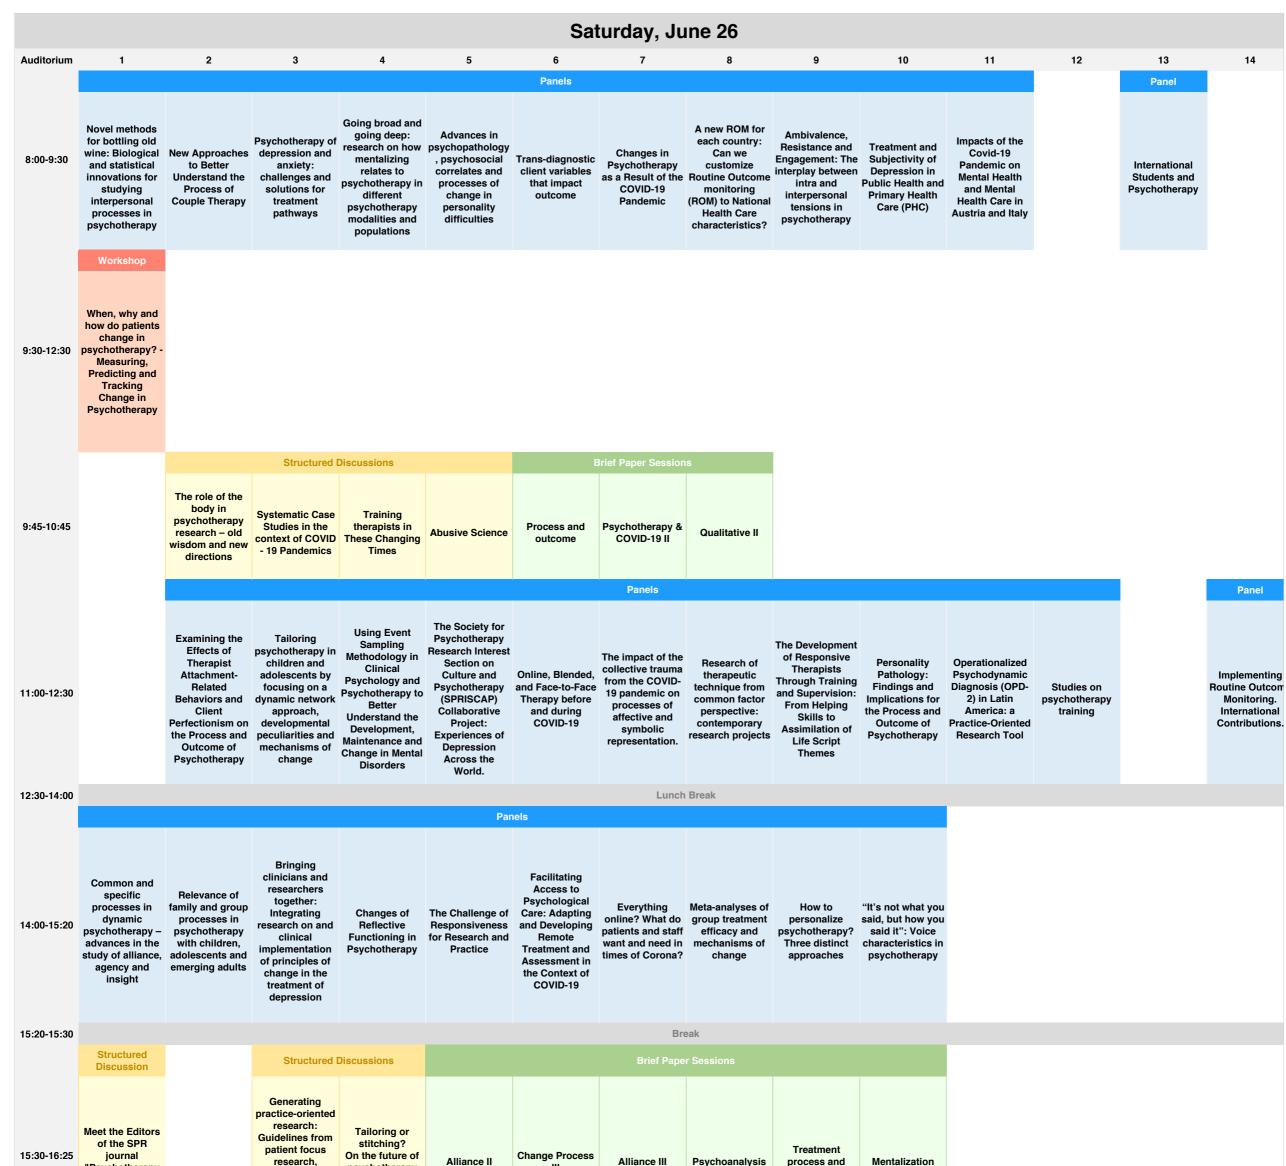

| Meeting                   |                                                                                   |
| 19:00-20:00 |                                          | Past President<br>Meeting |                                                                                   |
|             |                                          |                           | Meeting                                                                           |
| 19:00-20:00 |                                          |                           | Interest Section<br>Meeting<br>Child, Adolescent<br>and Family<br>Therapy (CAFTR) |
| 21:00-22:00 | Student-Post Doc<br>Virtual Trivia Night |                           |                                                                                   |



|             | "Psychotherapy<br>Research"                                                                                        |                      | research,<br>practice<br>evidence, and<br>practice research<br>network                                             | psychotherapy<br>training                                                                                                   | Alliance II                                                                                      | Ĩ                           | Alliance III                                                                                                                | Psychoanalysis | process and<br>outcome II